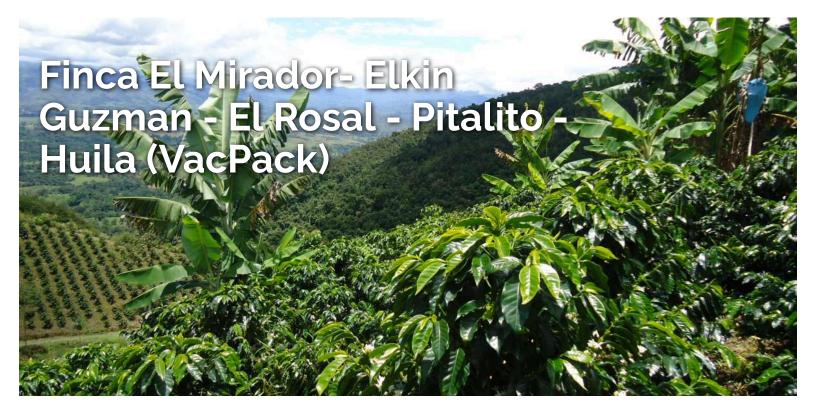

## ID# 8857

Origin Colombia

Region El Rosal, Pitalito, Huila

Farm El Mirador
Variety Caturra
Altitude 1680 Meters
Proc. Method Washed

Gallery Finca El Mirador- Elkin Guzman - El Rosal - Pitalito - Huila (VacPack)