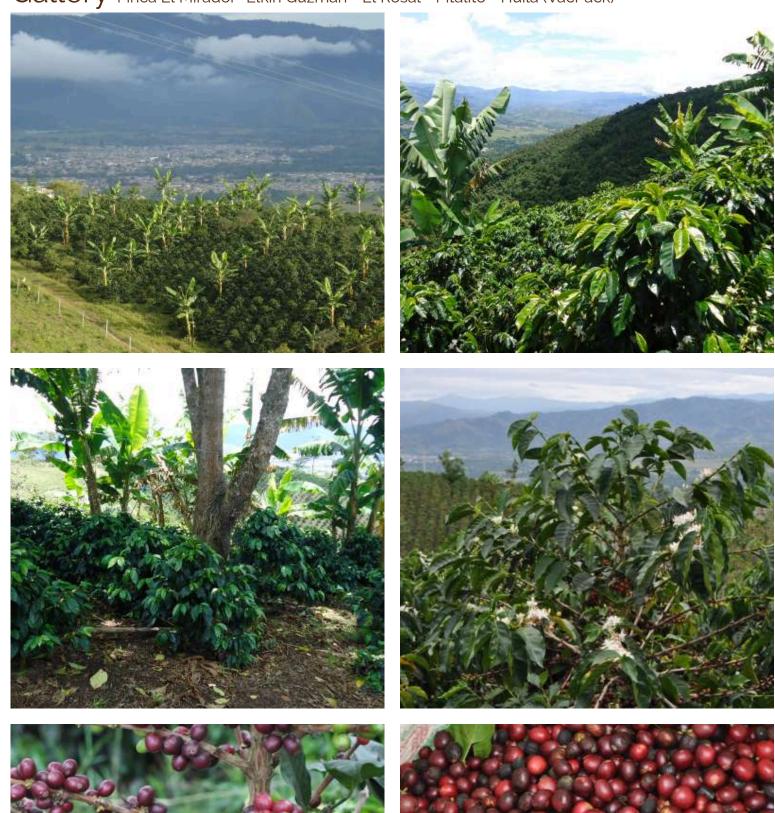

## ID# 8857

Origin Colombia

Region El Rosal, Pitalito, Huila

Farm El Mirador
Variety Caturra
Altitude 1680 Meters
Proc. Method Washed

Gallery Finca El Mirador- Elkin Guzman - El Rosal - Pitalito - Huila (VacPack)