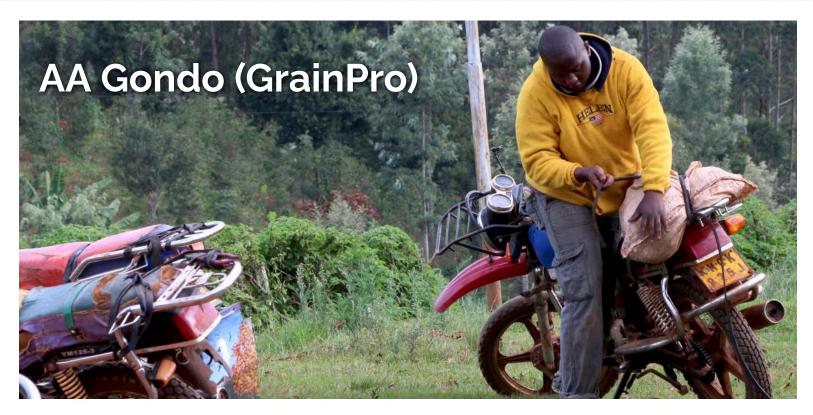

The Gondo wet mill is operated by the New Kiriti Farmers Cooperative Society, which is comprised of 560 members.

Timely and selective hand picked cherry is delivered to the Gondo wet mill the same day it is picked. Cherry sorting is carried out at the wet mill prior to the pulping. The ripe cherries are processed through the wet processing method that utilizes clean water from Kananahu stream. Sun drying is done after careful fermentation and washing before delivery of the parchment coffee to the dry mill for secondary processing.

Gallery AA Gondo (GrainPro)

IMPORTERS OF FINE SPECIALTY COFFEES. | WWW.CAFEIMPORTS.com | 1-800-278-5065