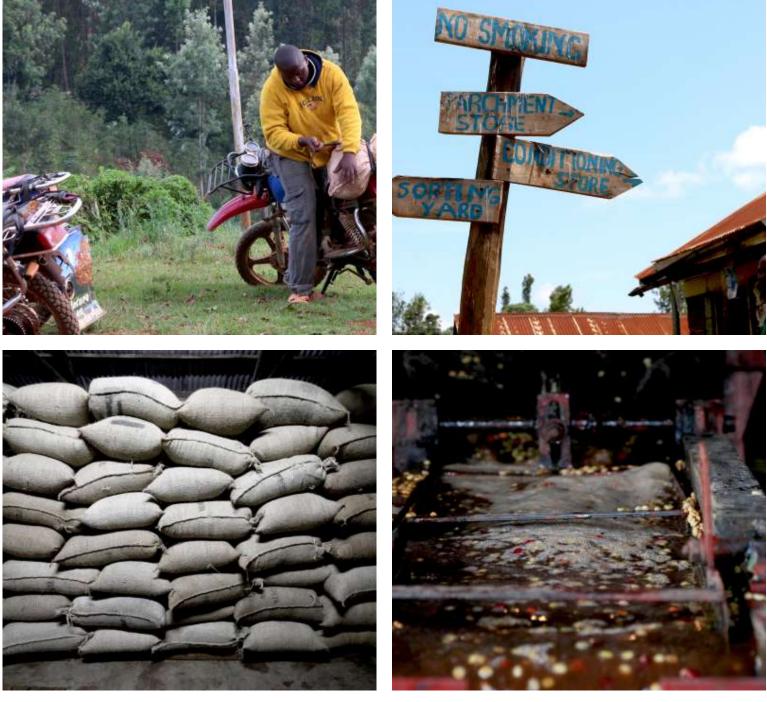

The Gondo wet mill is operated by the New Kiriti Farmers Cooperative Society, which is comprised of 560 members.

Timely and selective hand picked cherry is delivered to the Gondo wet mill the same day it is picked. Cherry sorting is carried out at the wet mill prior to the pulping. The ripe cherries are processed through the wet processing method that utilizes clean water from Kananahu stream. Sun drying is done after careful fermentation and washing before delivery of the parchment coffee to the dry mill for secondary processing.

The society has a workforce of 19 permanent staff and an average of 25 seasonal workers. The wet mill production for 2010/2011 and 2011/2012 crop seasons was 87,675 kg and 177,392 kg of coffee cherry respectively.