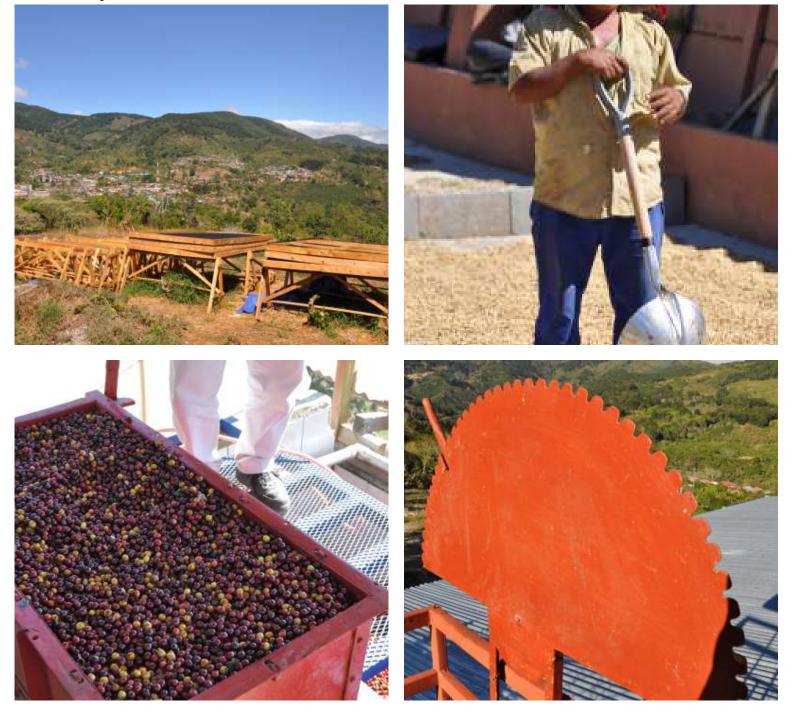

o and Yute with its corresponding marks.

## ID# 6586

| Origin       | Costa Rica                                |
|--------------|-------------------------------------------|
| Region       | La Violeta, San<br>Cristobal Sur, Tarrazu |
| Farm         | La Poza y El Higueron                     |
| Variety      | Caturra, Catuai                           |
| Altitude     | 1600 - 1750 masl                          |
| Proc. Method | Fully washed and sun dried                |
|              |                                           |



Cafe Imports is excited to bring you, once again, high-quality and traceable microlots from Costa Rica.

-Piero Cristiani

## Location Map

IMPORTERS OF FINE SPECIALTY COFFEES. CAFEIMPORTS.com 1-800-278-5065



## Gallery AGRIVID - Canaveral (GrainPro)