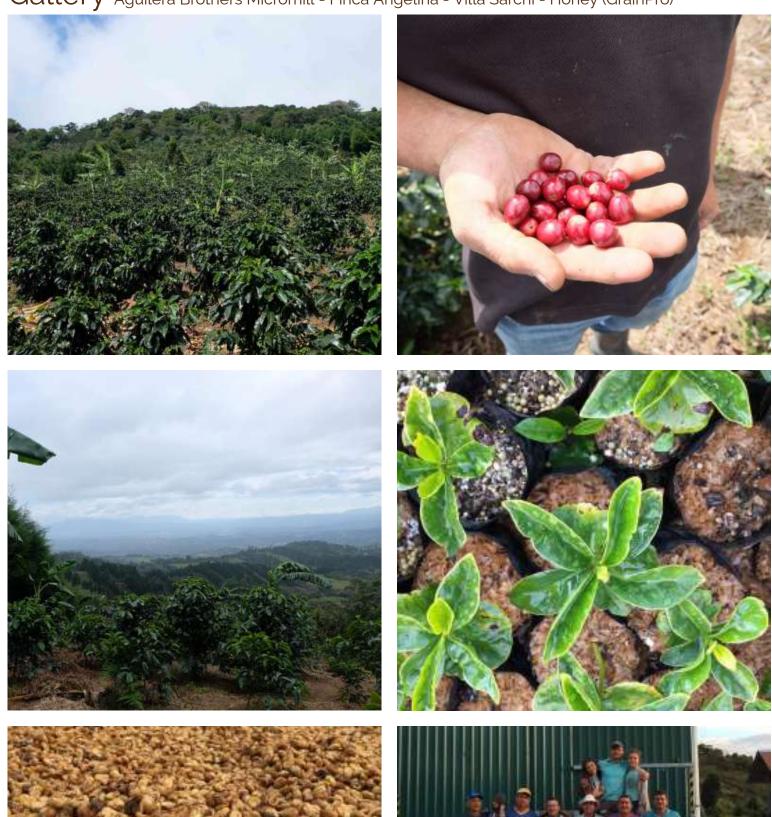

The Aguileras are a family of 12 brothers and sisters who are second-generation coffee producers in the West Valley. (Hermanos is used to describe mixed male and female siblings in Spanish, but literally translates to "brothers" in English.) Their father was one of the first coffee growers in the area, and planted his farm 70 years ago: Neighboring farmers warned him that coffee wouldn't grow there, but now the area is rich with coffee lands. His children, the Aguilera Brothers, work together to produce coffee: Most of the siblings own farmland, and they co-manage the micromill they installed eight years ago, which they built with the earnings from their fourth-place Cup of Excellence win in 2007.

At first their father was skeptical about the mill, but he has been pleased by the results: Before they had the mill, the family was selling its coffee to a local cooperative and did not have any connection with the roasters who bought the lots. "No one every visited before," says brother Erasmo, the general manager of the micromill. "Now we get feedback, and we hear who likes the coffee and how we can make it better." They have a nursery in which they are growing many different varieties, including Gesha and SL-28, as well as Bourbon and Villa Sarchi. They aim to grow "a balance of good-quality and rust-resistant varieties."

## ID# 10712

Origin Costa Rica Los Robles de Region Naranjo, West Valley

Farm Finca Angelina Variety Villa Sarchi Altitude 1450-1500 masl

Proc. Method Honey

Harvest Schedule January- March

## The Cup

" Tart fruit acidity and sweet with a smooth mouthfeel; big caramel and chocolate with honey, fruity and floral flavors."

This lot is a selection of Villa Sarchi, a variety discovered in the town of Sarchi, and is a Bourbon mutation with a 40% higher fruit system, and shorter internodal distance than Bourbon, somewhat similar to Caturra.