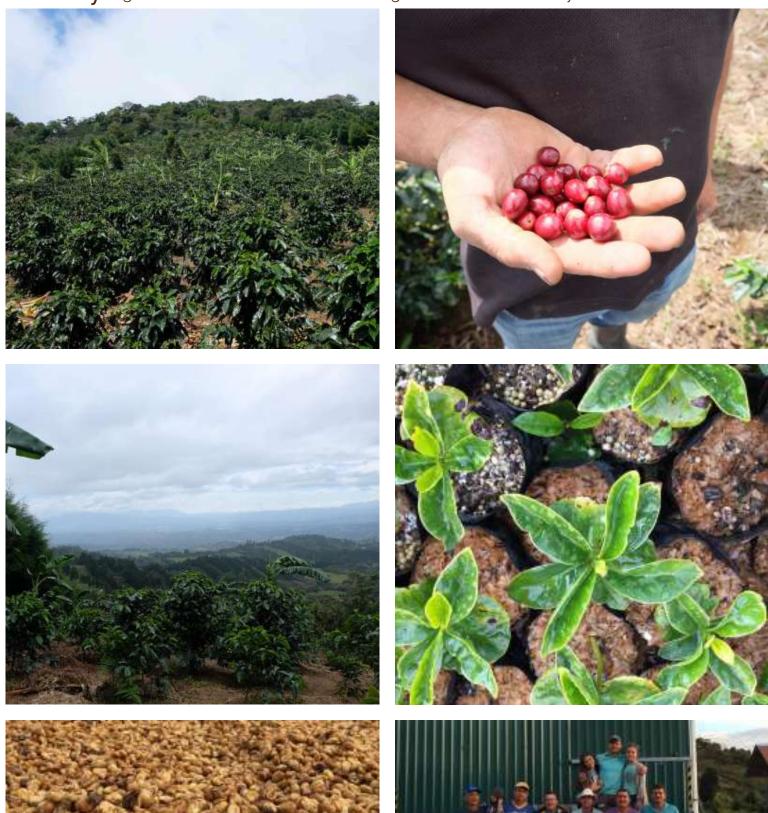

The Aguileras are a family of 12 brothers and sisters who are second-generation coffee producers in the West Valley. (*Hermanos* is used to describe mixed male and female siblings in Spanish, but literally translates to "brothers" in English.) Their father was one of the first coffee growers in the area, and planted his farm 70 years ago: Neighboring farmers warned him that coffee wouldn't grow there, but now the area is rich with coffee lands. His children, the Aguilera Brothers, work together to produce coffee: Most of the siblings own farmland, and they co-manage the micromill they installed eight years ago, which they built with the earnings from their fourth-place Cup of Excellence win in 2007.

At first their father was skeptical about the mill, but he has been pleased by the results: Before they had the mill, the family was selling its coffee to a local cooperative and did not have any connection with the roasters who bought the lots. "No one every visited before," says brother Erasmo, the general manager of the micromill. "Now we get feedback, and we hear who likes the coffee and how we can make it better." They have a nursery in which they are growing many different varieties, including Gesha and SL-28, as well as Bourbon and Villa Sarchi. They aim to grow "a balance of good-quality and rust-resistant varieties."