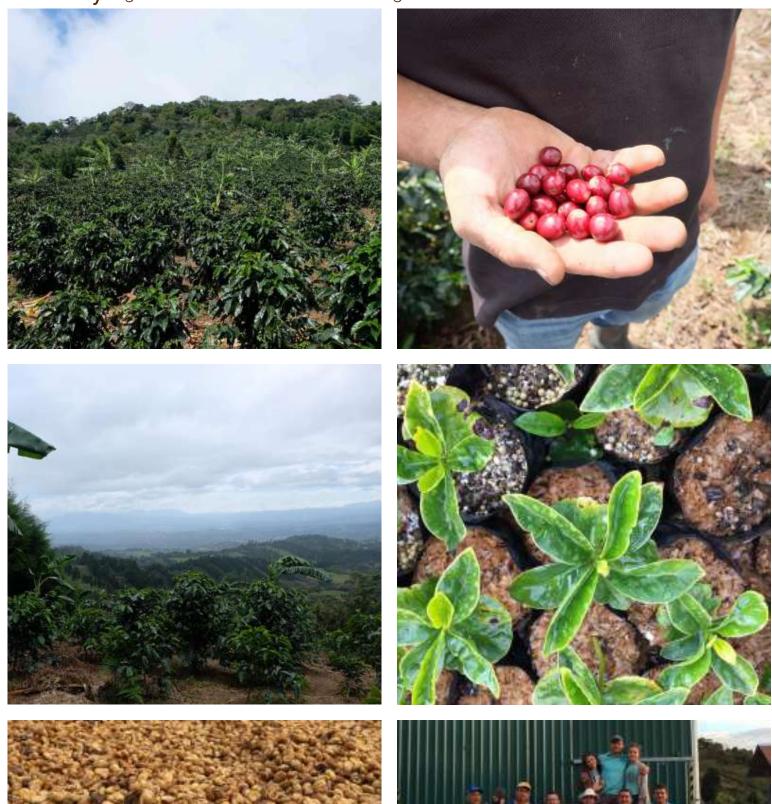

The Aguileras are a family of 12 brothers and sisters who are second-generation coffee producers in the West Valley. (*Hermanos* is used to describe mixed male and female siblings in Spanish, but literally translates to "brothers" in English.) Their father was one of the first coffee growers in the area, and planted his farm 70 years ago: Neighboring farmers warned him that coffee wouldn't grow there, but now the area is rich with coffee lands. His children, the Aguilera Brothers, work together to produce coffee: Most of the siblings own farmland, and they co-manage the micromill they installed eight years ago, which they built with the earnings from their fourth-place Cup of Excellence win in 2007.

At first their father was skeptical about the mill, but he has been pleased by the results: Before they had the mill, the family was selling its coffee to a local cooperative and did not have any connection with the roasters who bought the lots. "No one every visited before," says brother Erasmo, the general manager of the micromill. "Now we get feedback, and we hear who likes the coffee and how we can make it better." They have a nursery in which they are growing many different varieties, including Gesha and SL-28, as well as Bourbon and Villa Sarchi. They aim to grow "a balance of good-quality and rust-resistant varieties."

## ID# 10714

Origin Costa Rica

Los Robles de Region Naranjo, West

Valley

Farm Finca Edgar
Variety Villa Sarchi
Altitude 1450–1500 masl

Proc. Method Washed

Harvest Schedule January- March

## The Cup

"Sweet and balanced with winey acidity and a smooth mouthfeel; lots of cola and lemon with lime, chocolate and caramel flavors."

This lot is a selection of Villa Sarchi, a variety discovered in the town of Sarchi, and is a Bourbon mutation with a 40% higher fruit system, and shorter internodal distance than Bourbon, somewhat similar to Caturra.