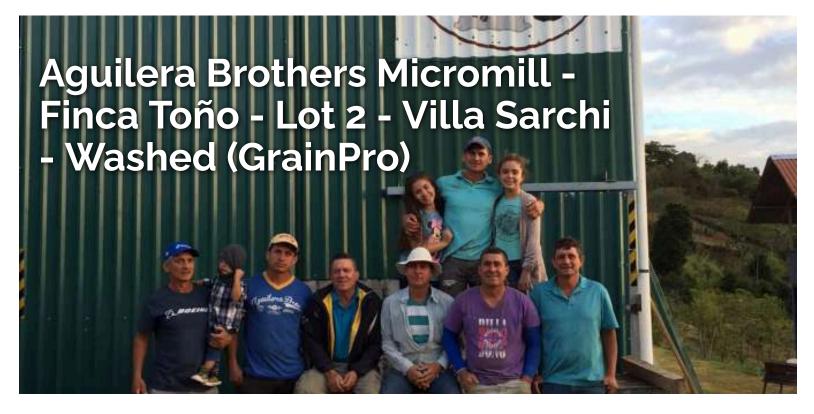

The Aguileras are a family of 12 brothers and sisters who are second-generation coffee producers in the West Valley. (*Hermanos* is used to describe mixed male and female siblings in Spanish, but literally translates to "brothers" in English.) Their father was one of the first coffee growers in the area, and planted his farm 70 years ago: Neighboring farmers warned him that coffee wouldn't grow there, but now the area is rich with coffee lands. His children, the Aguilera Brothers, work together to produce coffee: Most of the siblings own farmland, and they co-manage the micromill they installed eight years ago, which they built with the earnings from their fourth-place Cup of Excellence win in 2007.

At first their father was skeptical about the mill, but he has been pleased by the results: Before they had the mill, the family was selling its coffee to a local cooperative and did not have any connection with the roasters who bought the lots. "No one every visited before," says brother Erasmo, the general manager of the micromill. "Now we get feedback, and we hear who likes the coffee and how we can make it better." They have a nursery in which they are growing many different varieties, including Gesha and SL-28, as well as Bourbon and Villa Sarchi. They aim to grow "a balance of good-quality and rust-resistant varieties."