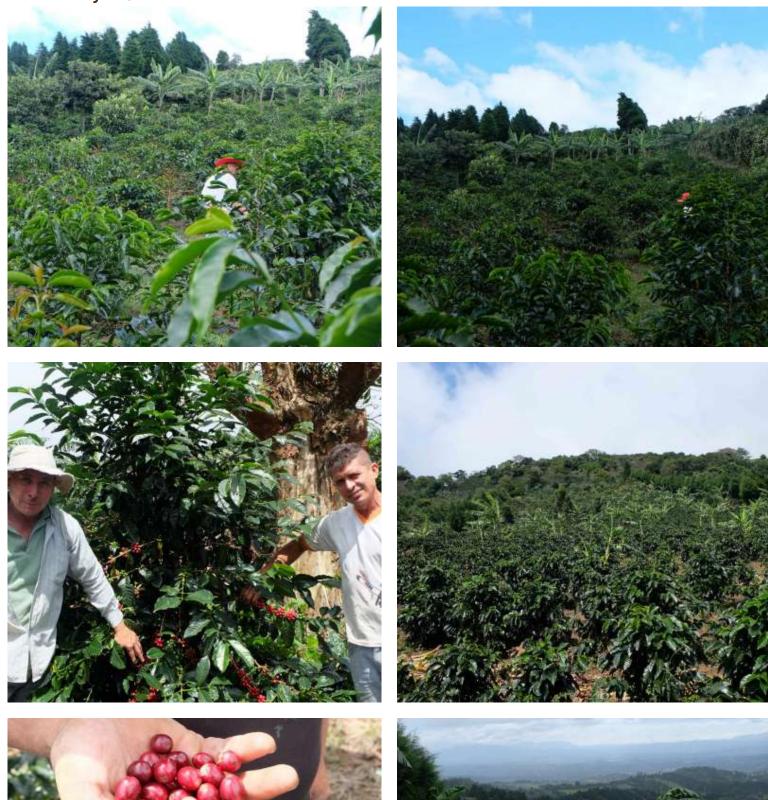

## ID# 10611

Origin Costa Rica

Los Robles de Region Naranjo, West

Valley

Farm Finca Toño
Variety Villa Sarchi
Altitude 1450 masl
Proc. Method Washed

Harvest Schedule January- March

## The Cup

" Pineapple, apricot, blackberry, floral, raw sugar, jammy."

This lot is a selection of Villa Sarchi, a variety discovered in the town of Sarchi, and is a Bourbon mutation with a 40% higher fruit system, and shorter internodal distance than Bourbon, somewhat similar to Caturra.