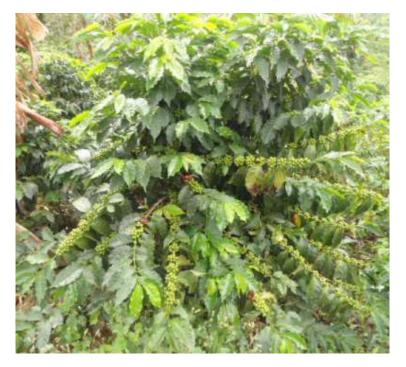

## ID# **7111**

Origin Colombia

Municipality: Alto

Region Capa Rosa,

Department: Cauca

Farm Smallholders

Variety Colombia, Caturra,

Castillo, Typica

Altitude 1600-1750 masl

Proc. Method Washed and dried at

parabolic dryers