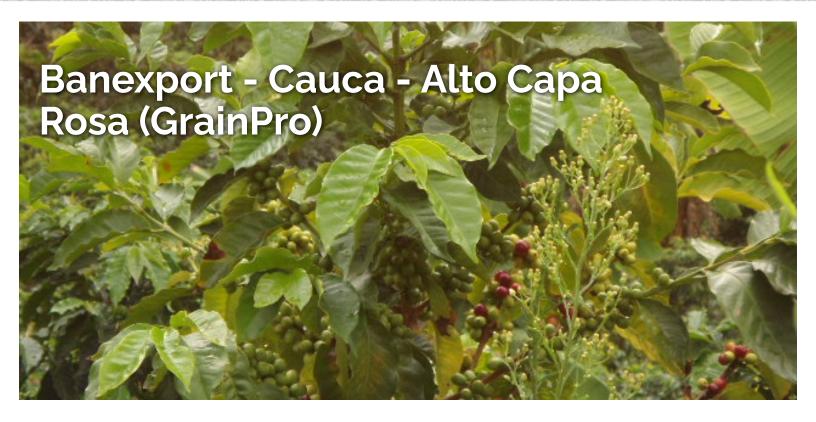

Variety: Castillo, Colombia, Caturra

Bag quantity: 8 bags

Producer: Dario Flores Sierra

Farm: Las Acacias at 1650 masl

Farm Size: 1.8 hectares

Variety: Castillo, Colombia, Caturra

Bag quantity: 5 bags

Gallery Banexport - Cauca - Alto Capa Rosa (GrainPro)