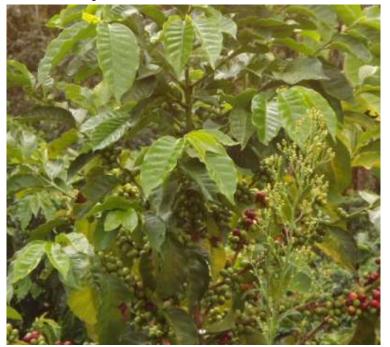

## ID# **7111**

Origin Colombia

Municipality: Alto

Region Capa Rosa,

Department: Cauca

Farm Smallholders

Variety Colombia, Caturra,

Castillo, Typica

Altitude 1600-1750 masl

Proc. Method Washed and dried at

parabolic dryers