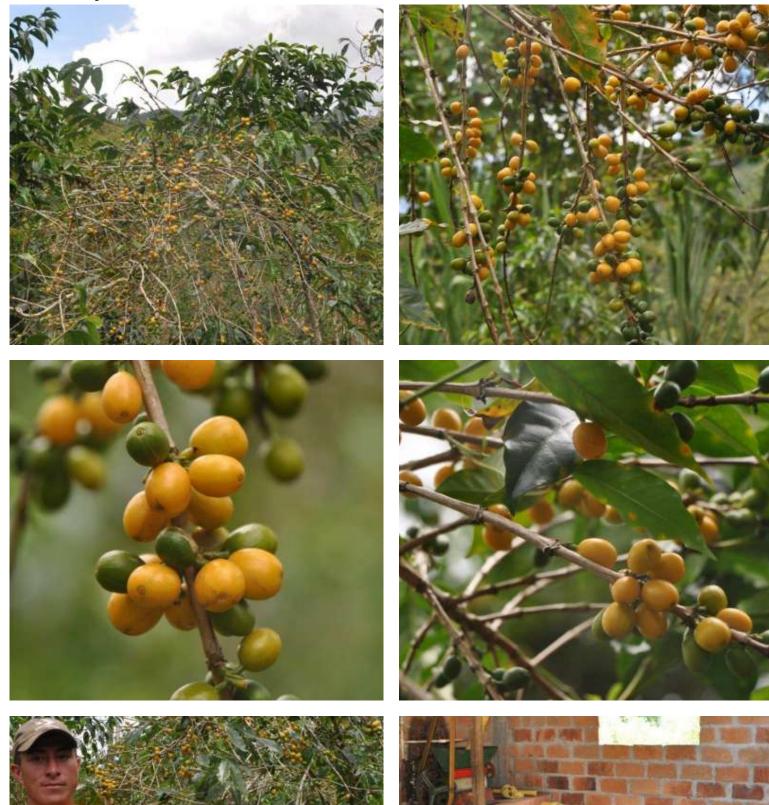

Oscar Agudelo Hoyos has 3.3 Hectares of Yellow Bourbon trees growing onpart of a 5.5 Hectare farmin the Region of Alto Del Obispo in Southern Huila, just South of Pitalito.

The other varieties are Caturra and Red Bourbon. He harvestthese varieties seperately and keeps them apart during processing. His method is to pick ripe cherries, pulp in to a tankand dry ferment for 24 hours. He washes the coffee four times and moves it to a covered patio to pre-dry for 3 days before moving to a more sunny patio. When tasting Yellow Bourbon cherries versus Red Bourbon cherries on this farm I found the Yellow fruits to be slightly more sweet but really more elegant and delicate in the mouth. You will also notice that the trees are tall and spindly with not a great concentration of cherries. This is why producers tend to shy away from heirloom varieties and move towards more prolific producers like Colombia and Castillo

## ID# 7000

Origin Colombia

Region Alto Del Obispo, Huila

Farm El Diamante Variety Yellow Bourbon

Altitude 1667 Masl

Pulped, 24 hours of Proc. Method dry fermentation and

4 washes

Yellow Bourbon is a natural cross between Red Bourbon and Amarelo de Botacuto, which is labelled as a Typica variant with yellow fruit. Bourbon resulted from selections made by French botanists in wild Yemeni coffee groves. Moved to controlled fields for propagation, the relatively humble stock produced a remarkable variety and was given the namesake of its nursery - Bourbon Island - upon its introduction to South America. Under expanded cultivation in Brazil, a yellow mutant with a unique flavor profile expressed itself and was isolated, expanded, and named for its color.