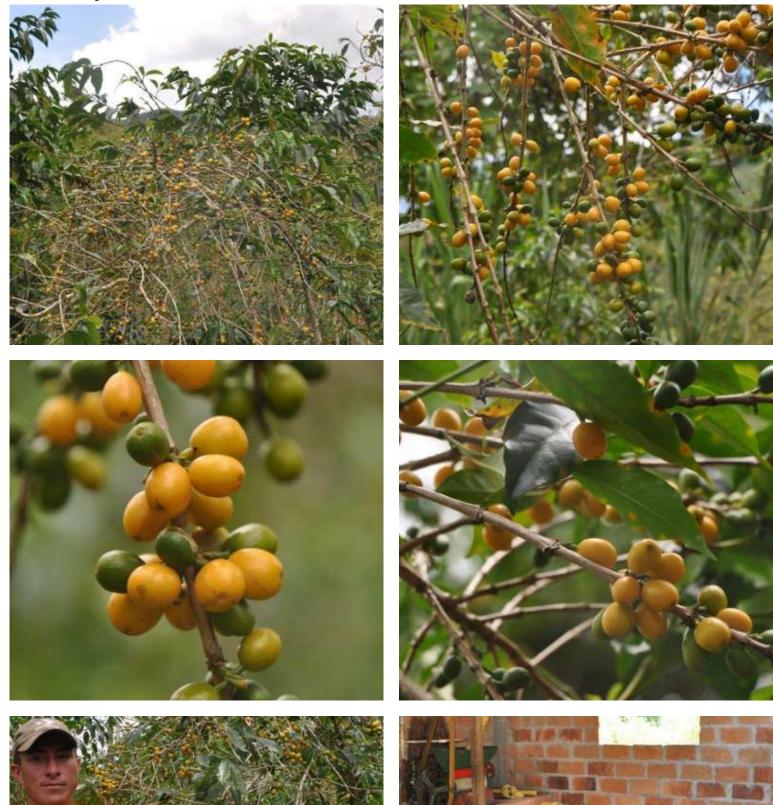

Oscar Agudelo Hoyos has 3.3 Hectares of Yellow Bourbon trees growing onpart of a 5.5 Hectare farmin the Region of Alto Del Obispo in Southern Huila, just South of Pitalito.

The other varieties are Caturra and Red Bourbon. He harvestthese varieties seperately and keeps them apart during processing. His method is to pick ripe cherries, pulp in to a tankand dry ferment for 24 hours. He washes the coffee four times and moves it to a covered patio to pre-dry for 3 days before moving to a more sunny patio. When tasting Yellow Bourbon cherries versus Red Bourbon cherries on this farm I found the Yellow fruits to be slightly more sweet but really more elegant and delicate in the mouth. You will also notice that the trees are tall and spindly with not a great concentration of cherries. This is why producers tend to shy away from heirloom varieties and move towards more prolific producers like Colombia and Castillo

## ID# 7003

Origin Colombia

Region Alto Del Obispo, Huila

Farm El Diamante Variety Yellow Bourbon

Altitude 1667 Masl

Pulped, 24 hours of

Proc. Method dry fermentation and

4 washes