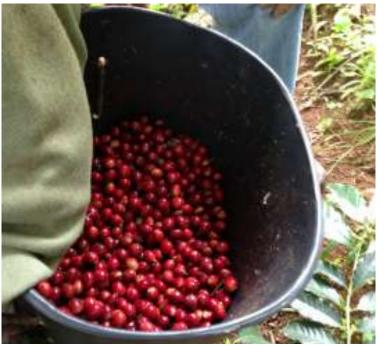

Farmers in this region average about six acres of land. They pick, pulp, ferment and dry their coffee on raised beds with parabolic covers. They tend to work similar varietals, some old, some relatively old and some new but the style is pretty much the same.

properly. These coffees are selected by cup and then blended together like a Rhone wine or a local honey that comes many fields in a four mile radius.

Gallery Cauca Community Coffee - La Sierra Y Paez (Europe)