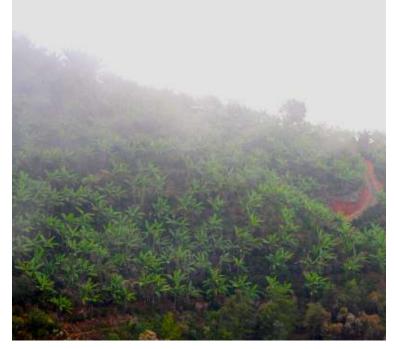

eTarrazu
Producers
Variety Caturra - Catuai

Altitude 1650-1750m Proc. Method Fully Washed



commitment that they want to improve the lives of their members and offer them the opportunity of gaining higher quality premiums for their best coffees. This is why CoopeTarrazu developed the Community Coffees project: in which cherry is collected from the peak of the harvest from high-altitude communities and has traceability to the community or micro-region, as opposed to a Generic SHB Tarrazu.

This is only their 3rd year with this project and the results have been phenomenal. We are very proud to partner with Coopetarrazu on this project and support these hard working producers.

For more photos from Costa Rica CLICK HERE

## **Location Map**



## Gallery Community Coffees - Carrizal