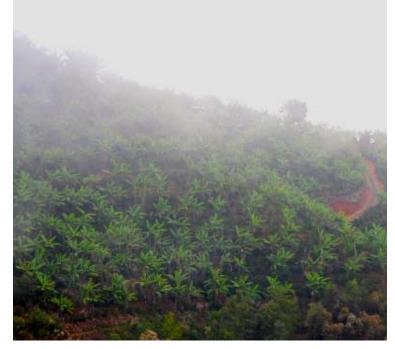

rtes
Farm San Pablo
Variety Caturra - Catuai
Altitude 1450-1650m
Proc. Method Fully Washed



commitment that they want to improve the lives of their members and offer them the opportunity of gaining higher quality premiums for their best coffees. This is why CoopeTarrazu developed the Community Coffees project: in which cherry is collected from the peak of the harvest from high-altitude communities and has traceability to the community or micro-region, as opposed to a Generic SHB Tarrazu.

This is only their 3rd year with this project and the results have been phenomenal. We are very proud to partner with Coopetarrazu on this project and support these hard working producers.

For more photos from Costa Rica CLICK HERE

## **Location Map**



## Gallery Community Coffees - SanPablo