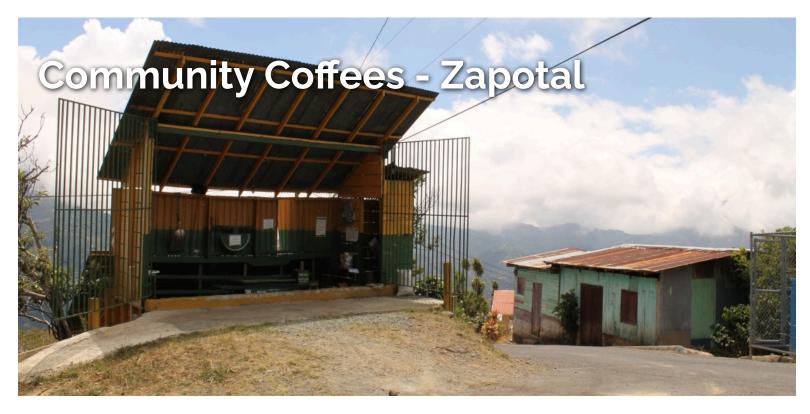

## ID# 6067

Origin Costa Rica Region Tarrazu

Farm Zapotal Community
Variety Caturra - Catuai
Altitude 1500-1750m
Proc. Method Fully Washed

the opportunity of gaining higher quality premiums for their best coffees. This is why CoopeTarrazu developed the Community Coffees project: in which cherry is collected from the peak of the harvest from high-altitude communities and has traceability to the community or micro-region, as opposed to a Generic SHB Tarrazu.

## Gallery Community Coffees - Zapotal