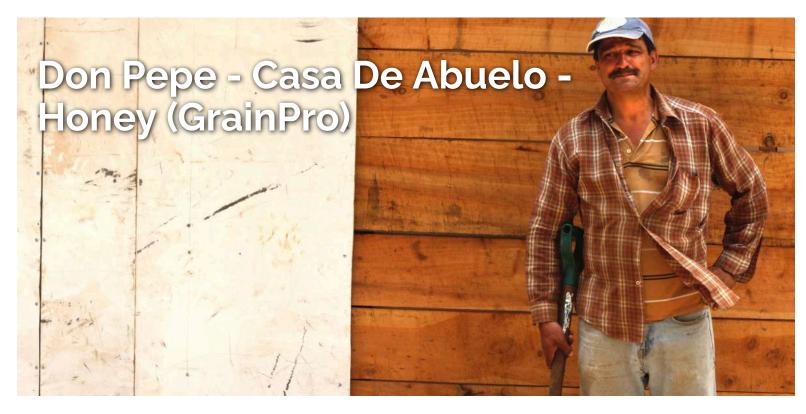

For more photos from Don Pepe Micromill CLICK HERE

The story of Don Cesar Urena and Cafe Imports is one that honestly sounds like we made it up.

Piero, our green buyer, was doing some field work in Tarrazu when the Land Cruiser that he was renting blew a tire in the micro-region of San Isidro de Leon Cortes. Piero was at a loss of how to get himself out of the situation without a spare tire, when a man with incredibly kind eyes and an impressive mustache pulled alongside him and said, "¿Necesita ayuda?" (Do you need some help?)

That man was Don Cesar Urena, the owner and operator of Don Pepe Micromill.

Don Cesar took Piero back to his home and helped him fix his tire. By chance, Piero looked outside and saw raised beds with incredibly impressive looking cherry selection on them, and