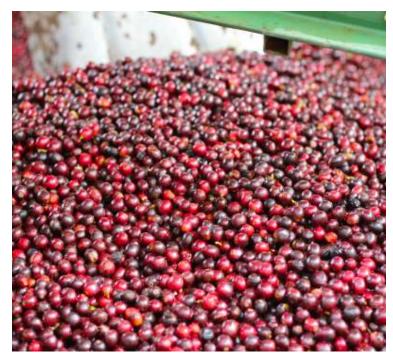

## ID# 6425

Origin Costa Rica

Region San Isidro de Leon Cortes, Tarrazu

Cortes, rarraza

Farm Finca Casa de Abuelo Variety Caturra and Catuai

Altitude

Altitude 1600m Proc. Method Honey

Don Pepe Micromill. Don Cesar is a genius with Naturals and Honeys, and his ability to train his partner farms in cherry selection is honestly some of the best we have ever seen. They called their receiving tanks with only deep red cherries, "Sangre de Toro" or bulls blood.