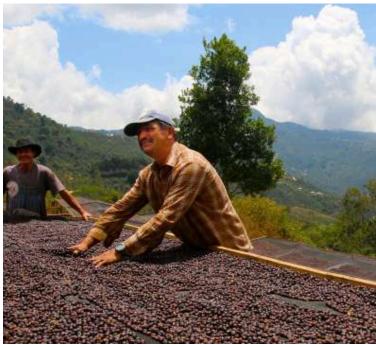

## ID# 6425

Origin Costa Rica

Region San Isidro de Leon Cortes, Tarrazu

Cortes, rarraza

Farm Finca Casa de Abuelo Variety Caturra and Catuai

Altitude

Altitude 1600m Proc. Method Honey

Don Pepe Micromill. Don Cesar is a genius with Naturals and Honeys, and his ability to train his partner farms in cherry selection is honestly some of the best we have ever seen. They called their receiving tanks with only deep red cherries, "Sangre de Toro" or bulls blood.

San Isidro de Leon Cortes is truly like paradise. The perfect microclimateand natural water sources in the area make this area an incredibly lush tropical setting.

Don Cesar has been producing coffee his entire life. "The natural environment we have here...no one can take that away" - Don Cesar Urena