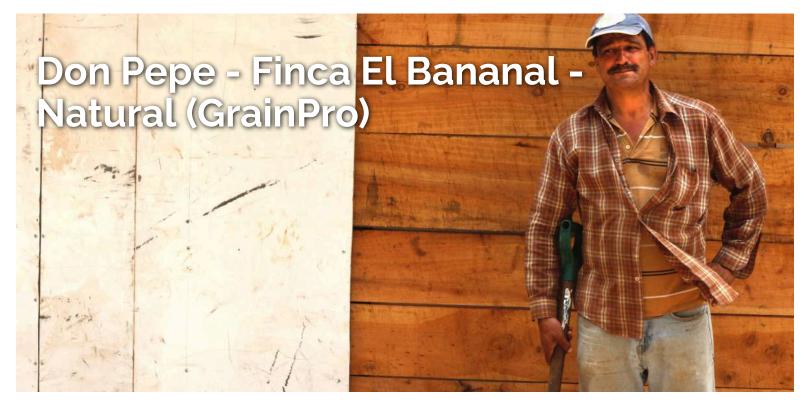

That man was Don Cesar Urena, the owner and operator of Don Pepe micromill.

Don Cesar took Piero back to his home and helped him fix his tire. By chance, Piero looked outside and saw raised beds with incredibly impressive looking cherry selection on them, and he knew that this car malfunction was no accident.

## Gallery Don Pepe - Finca El Bananal - Natural (GrainPro)