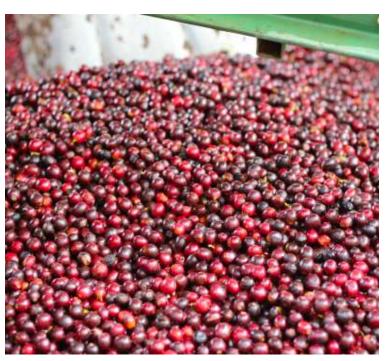

Dried on Paised Beds

Dried on Raised Beds

have ever seen. They called their receiving tanks with only deep red cherry *sangre* de toro,or "bull's blood."

San Isidro de Leon Cortes is truly like paradise. The perfect microclimate and natural water sources make this area an incredibly lush tropical setting.