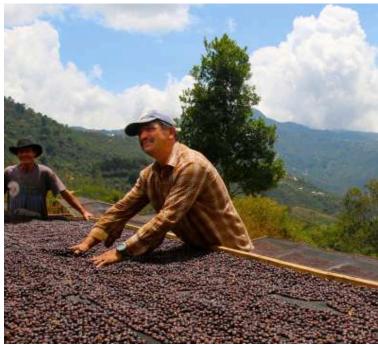

Dried on Paised Beds

Dried on Raised Beds

have ever seen. They called their receiving tanks with only deep red cherry *sangre* de toro,or "bull's blood."

San Isidro de Leon Cortes is truly like paradise. The perfect microclimate and natural water sources make this area an incredibly lush tropical setting.