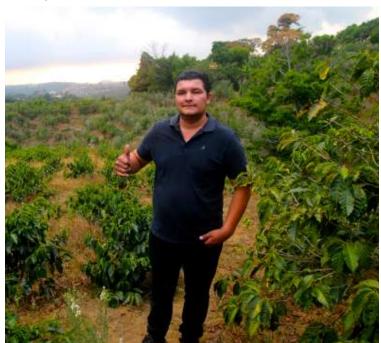

Don Esteven Vargas started the Don Sabino micromill five years ago with his father, Hiver Vargas, who has worked in coffee his entire life.

This micromill is at an interesting place, in Esteven's backyard! Stephen's family and his parents literally live right next to the mill, ensuring that meticulous processing is done to all the coffees flowing through here. Esteven's farms all deliver cherry to this backyard micromill operation, where the coffee is milled and dried. Coffee is their life, it is their passion.

The volcanic soil, altitude, and variety selection on Esteven's farm make his coffee exceptional.

We are very proud to be partnering with the Don Sabino micromill for another year!