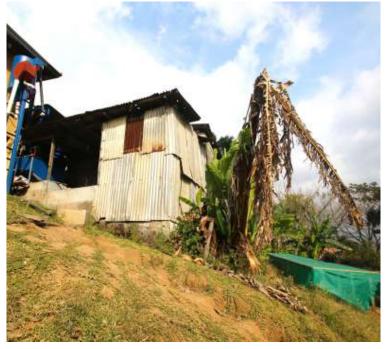

Don Esteven Vargas started the Don Sabino micromill five years ago with his father, Hiver Vargas, who has worked in coffee his entire life.

This micromill is at an interesting place, in Esteven's backyard! Stephen's family and his parents literally live right next to the mill, ensuring that meticulous processing is done to all the coffees flowing through here. Esteven's farms all deliver cherry to this backyard micromill operation, where the coffee is milled and dried. Coffee is their life, it is their passion.

Gallery Don Sabino Steven Vargas - El Jordan Honey (GrainPro)

IMPORTERS OF FINE SPECIALTY COFFEES. | WWW.CAFEIMPORTS.com | 1-800-278-5065