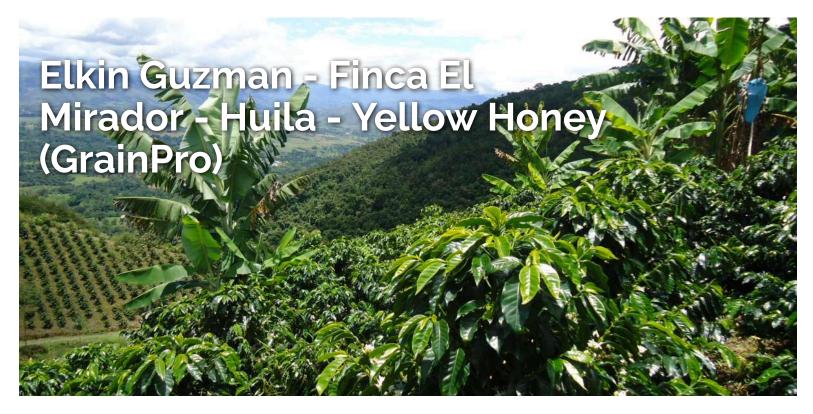

## ID# 9657

Origin Colombia
Region Pitalito, Huila
Farm El Mirador
Variety Castillo
Altitude 1680 Meters
Proc. Method Yellow Honey

Gallery Elkin Guzman - Finca El Mirador - Huila - Yellow Honey (GrainPro)