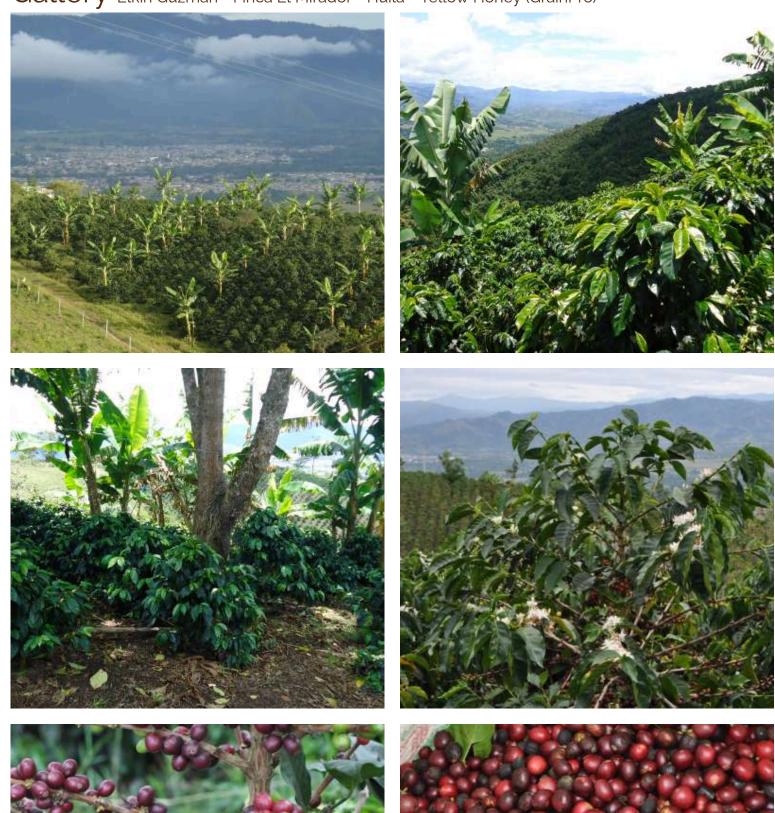

## ID# 9657

Origin Colombia
Region Pitalito, Huila
Farm El Mirador
Variety Castillo
Altitude 1680 Meters
Proc. Method Yellow Honey

Gallery Elkin Guzman - Finca El Mirador - Huila - Yellow Honey (GrainPro)