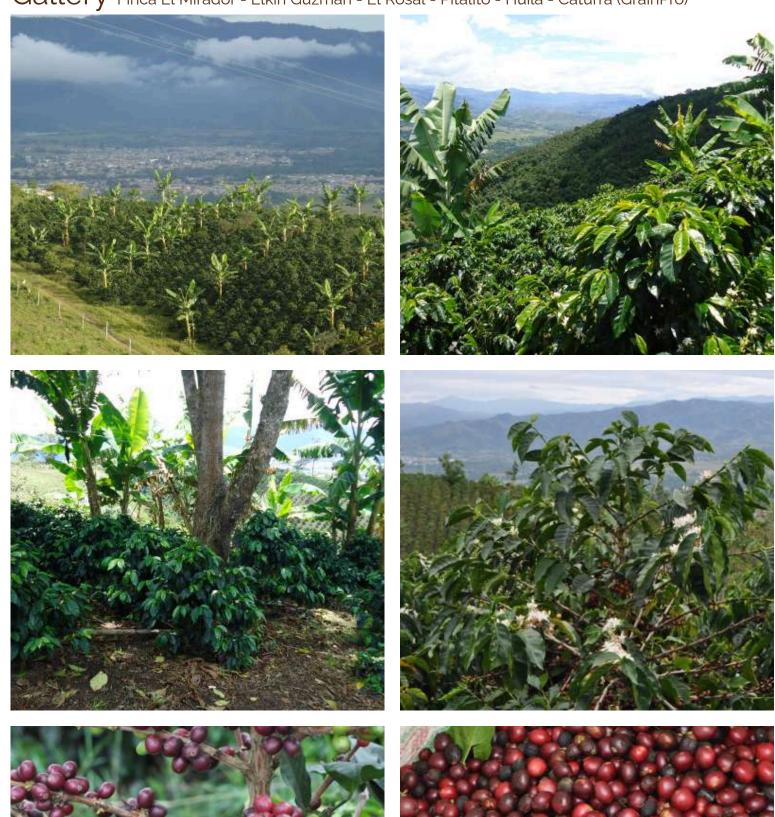

## ID# 8851

Origin Colombia

Region El Rosal, Pitalito, Huila

Farm El Mirador
Variety Caturra
Altitude 1680 Meters
Proc. Method Washed

Gallery Finca El Mirador - Elkin Guzman - El Rosal - Pitalito - Huila - Caturra (GrainPro)