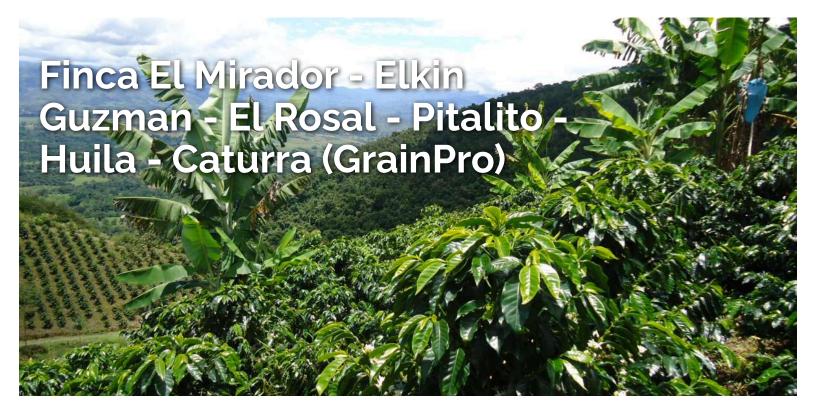

## ID# 8851

Origin Colombia

Region El Rosal, Pitalito, Huila

Farm El Mirador
Variety Caturra
Altitude 1680 Meters
Proc. Method Washed

Gallery Finca El Mirador - Elkin Guzman - El Rosal - Pitalito - Huila - Caturra (GrainPro)