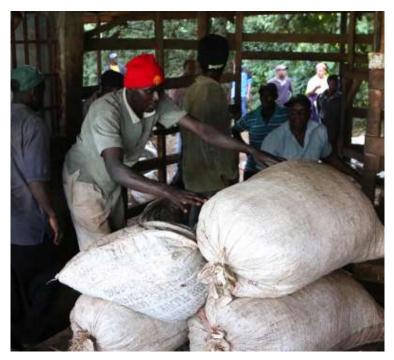

Gachatha Coffee Factory rests on a 391-acre piece of land between the villages of Muthuaini, Thiriku, Gachenge, and Kianjau. It was placed here in 1963 to form the Gachatha Farmers Co-operative Society Ltd. Co-op membership currently stands at 1,057, of whom 900 are active farmers. The factory itself supports nine permanent staff, with seasonal additions of roughly 25 people to help with cherry reception, depulping, and drying. The permanent staff are split between the key roles of coffee weighing and grading at reception, ensuring farmer payment, and addressing farmers' complaints.