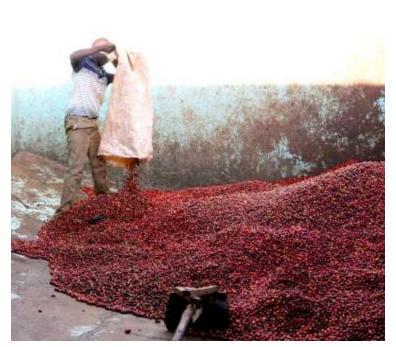

Gachatha Coffee Factory rests on a 391-acre piece of land between the villages of Muthuaini, Thiriku, Gachenge, and Kianjau. It was placed here in 1963 to form the Gachatha Farmers Co-operative Society Ltd. Co-op membership currently stands at 1,057, of whom 900 are active farmers. The factory itself supports nine permanent staff, with seasonal additions of roughly 25 people to help with cherry reception, depulping, and drying. The permanent staff are split between the key roles of coffee weighing and grading at reception, ensuring farmer payment, and addressing farmers' complaints.