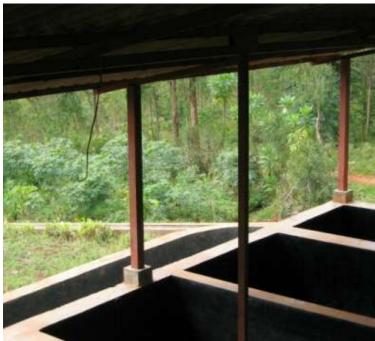

## ID# 9787

Origin Burundi

Region Rango, Kayanza

Farm Gacokwe Washing Station Cooperative

Bourbon, Jackson,

Variety Mibirzi (all Bourbon

derivatives)

Altitude 1650 masl
Proc. Method Fully Washed