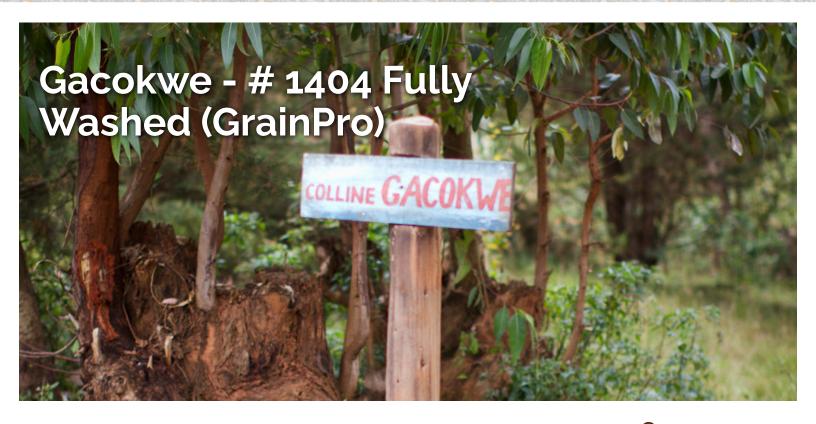

The Gacokwe Washing Station is located in the town of Rango, in the Kayanza Province of Burundi.

On average there are 2000 coffee producers contributing to Gacokwe, 565 of which contribute directly to the station, and 1435 of which contribute to six different collection points.

## **Location Map**

Gallery Gacokwe - # 1404 Fully Washed (GrainPro)