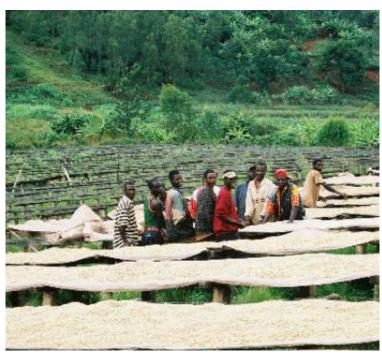

## ID# 9787

Origin Burundi

Region Rango, Kayanza

Farm Gacokwe Washing Station Cooperative

Bourbon, Jackson,

Variety Mibirzi (all Bourbon

derivatives)

Altitude 1650 masl
Proc. Method Fully Washed