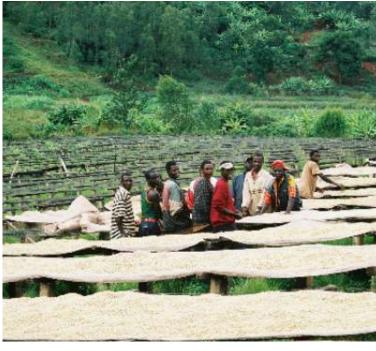

The Gacokwe Washing Station is located in the town of Rango, in the Kayanza Province of Burundi.

On average there are 2000 coffee producers contributing to Gacokwe, 565 of which contribute directly to the station, and 1435 of which contribute to six different collection points.

Coffee in Burundi is a logistics challenge—even for the best of us. It is a particularly poor country, tied with Congo for the lowest GDP in Africa. The tiny landlocked nation also shares the same tribal conflicts that Rwanda has experienced; unlike in Rwanda, however, they've never been reconciled. In spite of all this, our work and investment on the ground over the years has allowed us to consistently get the coffees we are proud of and that many of you have grown to love.