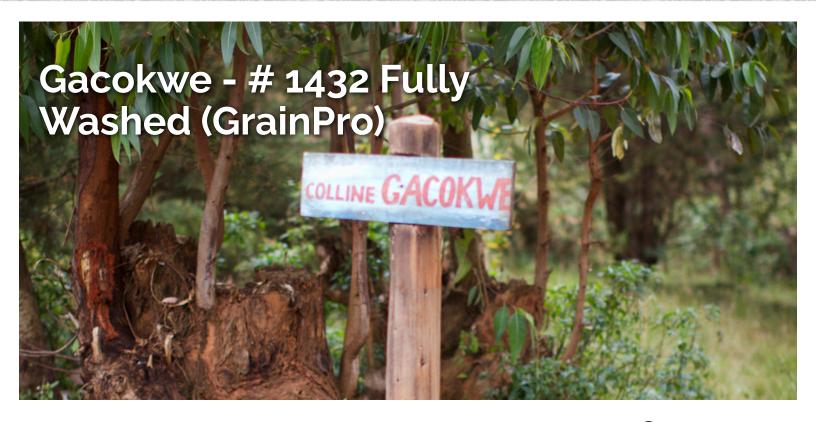

The Gacokwe Washing Station is located in the town of Rango, in the Kayanza Province of Burundi.

On average there are 2000 coffee producers contributing to Gacokwe, 565 of which contribute directly to the station, and 1435 of which contribute to six different collection points.

## Gallery Gacokwe - # 1432 Fully Washed (GrainPro)