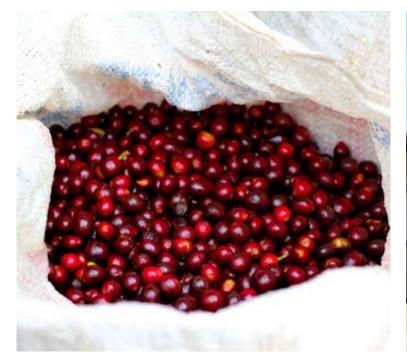

The Costa's Cafe Imports is carrying this spring (2014) are all sourced directly from micro-mills and producers were paid at the Farm Gate level. We managed local transportation, dry-milling, consolidation, and exportation of the coffees. This experience is extremely valuable as it gives us a better understanding of what it takes to get coffee from cherry to export quality in GrainPro and Yute with its corresponding marks.

## ID# 6506

Origin Costa Rica

Region San Isidro de Leon Cortes, Tarrazu

Cortes, rarraze

Farm Santa Rosa Variety Caturra Altitude 1800m

Proc. Method Honey