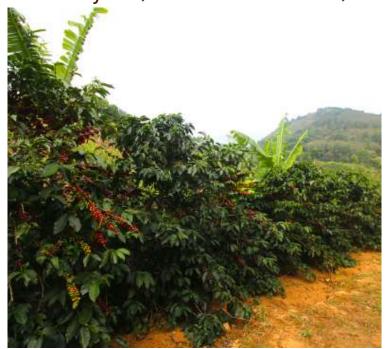

The Costa's Cafe Imports is carrying this spring (2014) are all sourced directly from micro-mills and producers were paid at the Farm Gate level. We managed local transportation, dry-milling, consolidation, and exportation of the coffees. This experience is extremely valuable as it gives us a better understanding of what it takes to get coffee from cherry to export quality in GrainPro and Yute with its corresponding marks.

## ID# 6506

Origin Costa Rica

Region San Isidro de Leon Cortes, Tarrazu

Cortes, rarraze

Farm Santa Rosa Variety Caturra Altitude 1800m

Proc. Method Honey