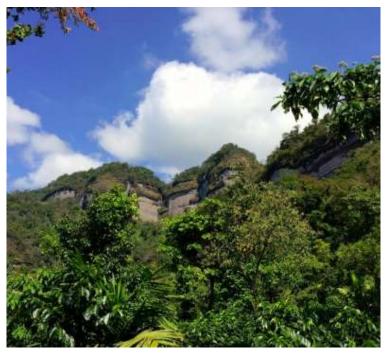

## GRAPOS - Women Producers -FLO ID 19465 - (CBC MX-BIO-149) (GrainPro)

GRAPOS or Grupo de Asesores de Producción Orgánica y Sustentable S.C. is a group of coffee producers in the state of Chiapas in the southern Mexico in an area that borders la Biósfera del Triunfo or Triunfo Biosphere Reserve, from which Café Imports has also purchased coffee.

GRAPOS was formed in 2007 and consisted of 90 member farmers. In 2016, the group now includes 3,253 member farmers and covers an area including the microregions of Soconusco, Siltepec, Porvenir and Tapachula within Chiapas. As the co-operative has grown, so has the percentage of women producers, many of whom own or have inherited coffee farms. This lot selects out a portion of the women's contributions, and a premium is paid back to the women who contribute to the lot. Most of the women—as with all of the members of GRAPOS, farm on an average of 3–7 hectares of land. The co-op encourages producers to diversify their sources of income by growing other agricultural products—primarily banana, squash, beans, cacao, and corn—and the women of the organization have also focused on textile production for additional earning power.