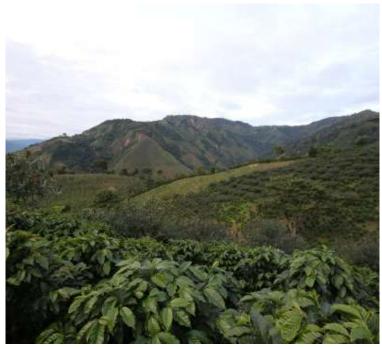

Regional Select is a new project we have created in Colombia meant to highlight the unique profiles we have found are inherent in specific microregions within Colombia. The regions we will begin highlighting to start are Huila, Narino, Cauca and Tolima.

We think that the terroir or soil, sun weather and placement on the planet contribute largely to the flavor of these coffees when picked ripe and handled properly.

For more information about coffee production in Colombia, visit our Colombia origin page.

## ID# 8982

Origin Colombia Region Huila

Farm Multiple Farmers Caturra, Castillo, Variety

Colombia

Altitude 1400-1800 masl Proc. Method Fully Washed



## Gallery Huila - Elias (GrainPro)