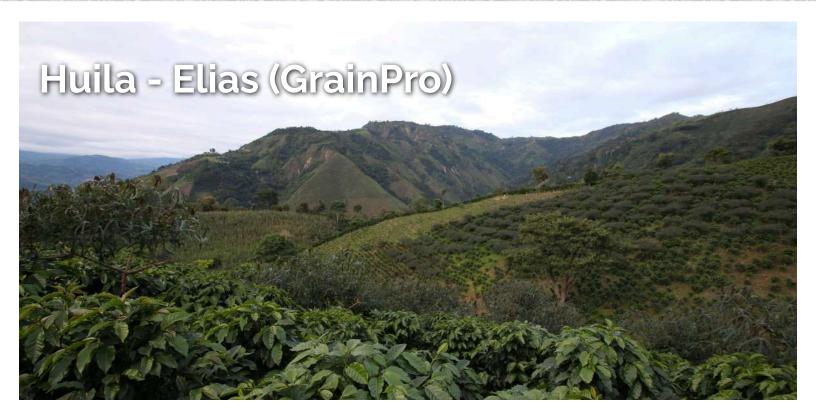

Regional Select is a new project we have created in Colombia meant to highlight the unique profiles we have found are inherent in specific microregions within Colombia. The regions we will begin highlighting to start are Huila, Narino, Cauca and Tolima.

We think that the terroir or soil, sun weather and placement on the planet contribute largely to the flavor of these coffees when picked ripe and handled properly.

For more information about coffee production in Colombia, visit our Colombia origin page.

## ID# 8982

Origin Colombia Region Huila

Farm Multiple Farmers Caturra, Castillo, Variety

Colombia

Altitude 1400-1800 masl Proc. Method Fully Washed



## Gallery Huila - Elias (GrainPro)