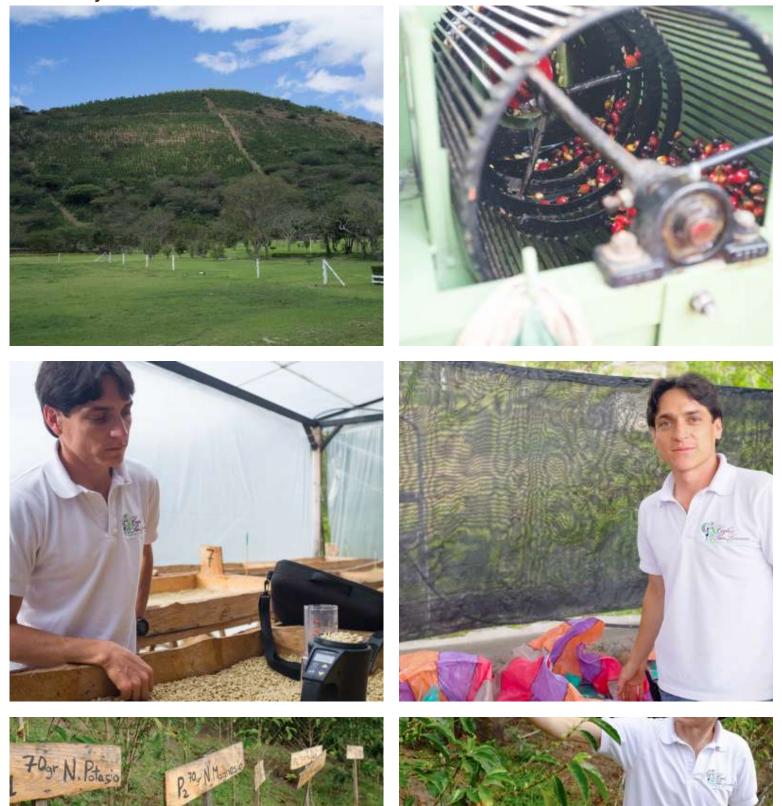

## Juan Peña - Hacienda La Papaya - Block #7 (GrainPro)

Hacienda La Papaya is the farm and estate owned and operated by Juan Peña, who is perhaps Ecuador's most famous emerging specialty-coffee farmer.Juan is a multigeneration farmer, but he's relatively new to coffee: A former long-stem-rose producer, he started experimenting with coffee plants in about 2010, after disastrous weather wiped out his flower fields.

Turning his energy entirely to coffee, he has worked to develop as healthy, hardy, and horticulturally intentional a farm as possible, with a very well-nurtured plant nursery and a "garden of inputs" on the property. (The "inputs garden" is interesting and shows Juan's dedication to science and methodical experimentation: He has coffee trees planted several yards apart and labeled with the fertilizer inputs they're given, to track the impact of the nutrients on growth and cherry development.

Juan grows several varieties on this land, and is actively engaged with processing experiments as well. His farming is meticulous, scientific, curious, and giving: He provides neighbors and farm workers space in his nursery, along with seedlings, so that they can develop plots of their own.