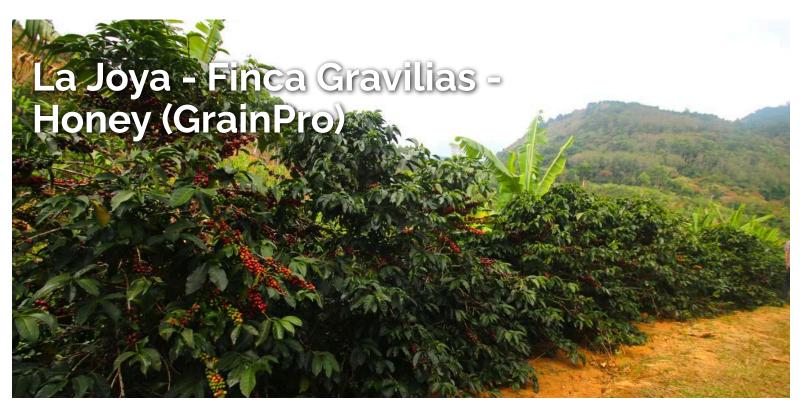

## ID# 7651

| Origin       | Costa Rica                     |
|--------------|--------------------------------|
| Region       | Altos del Abejonal,<br>Tarrazu |
| Farm         | La Joya                        |
| Variety      | Caturra                        |
| Altitude     | 1800m                          |
| Proc. Method | Honey                          |

## Location Map

IMPORTERS OF FINE SPECIALTY COFFEES. | UNUNC.CAFEIMPORTS.com | 1-800-278-5065

Gallery La Joya - Finca Gravilias - Honey (GrainPro)

IMPORTERS OF FINE SPECIALTY COFFEES. CAFEIMPORTS.com | 1-800-278-5065