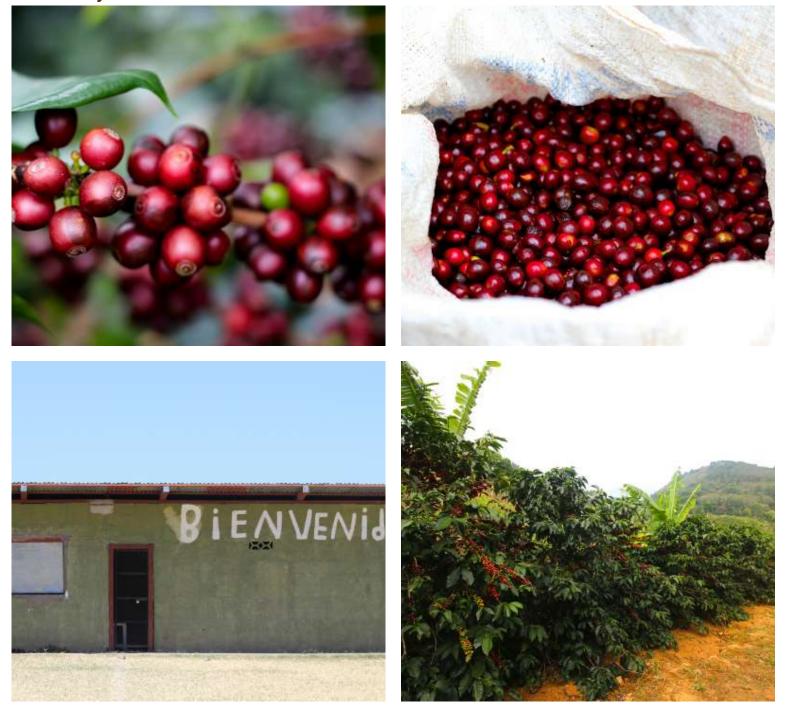

The Costas Café Imports is carrying are all sourced directly from micromills and producers, who were paid at the Farm Gate level. We managed local transportation, dry-milling, consolidation, and exportation of the coffees. This experience is extremely valuable, as it gives us a better understanding of what it takes to get coffee from cherry to export quality in GrainPro and jute with its corresponding marks.

Café Imports is excited to bring you, once again, high-quality and traceable microlots from Costa Rica.

## ID# 7651

| Origin       | Costa Rica                     |
|--------------|--------------------------------|
| Region       | Altos del Abejonal,<br>Tarrazu |
| Farm         | La Joya                        |
| Variety      | Caturra                        |
| Altitude     | 1800m                          |
| Proc. Method | Honey                          |

## Location Map

IMPORTERS OF FINE SPECIALTY COFFEES. | UNUNC.CAFEIMPORTS.com | 1-800-278-5065

Gallery La Joya - Finca Gravilias - Honey (GrainPro)

IMPORTERS OF FINE SPECIALTY COFFEES. CAFEIMPORTS.com | 1-800-278-5065