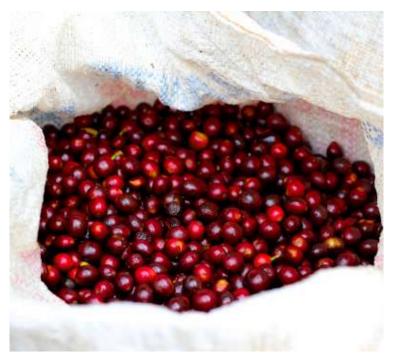

The Costa's Cafe Imports is carrying this spring (2014) are all sourced directly from micro-mills and producers were paid at the Farm Gate level. We managed local transportation, dry-milling, consolidation, and exportation of the coffees. This experience is extremely valuable as it gives us a better understanding of what it takes to get coffee from cherry to export quality in GrainPro and Yute with its corresponding marks.