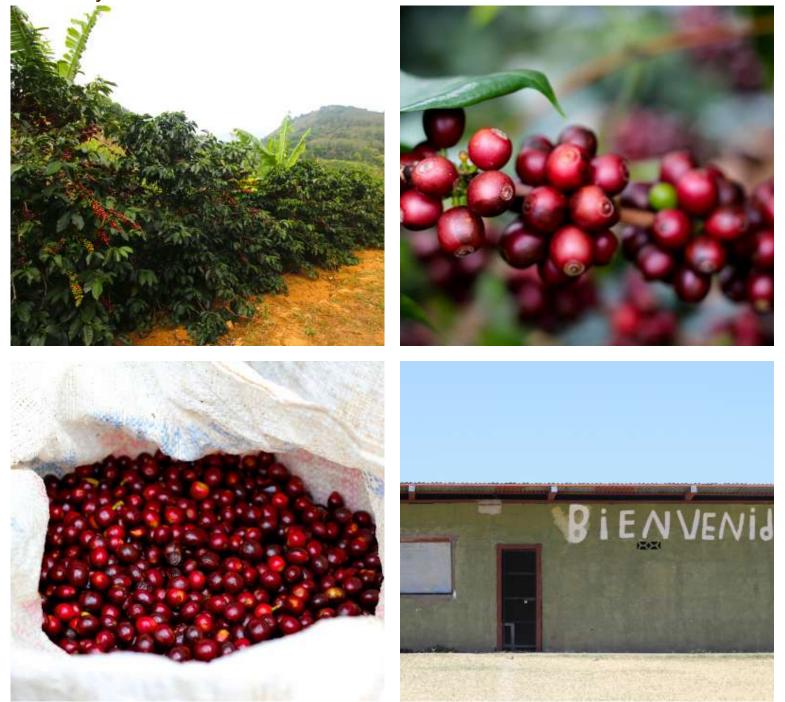

## La Joya Micromill - Ronald Quiros - Finca Gravilias -Honey (GrainPro)

The Costa's Cafe Imports is carrying this spring (2014) are all sourced directly from micro-mills and producers were paid at the Farm Gate level. We managed local transportation, dry-milling, consolidation, and exportation of the coffees. This experience is extremely valuable as it gives us a better understanding of what it takes to get coffee from cherry to export quality in GrainPro and Yute with its corresponding marks.

## Location Map

IMPORTERS OF FINE SPECIALTY COFFEES. | UNUNC.CAFEIMPORTS.com | 1-800-278-5065

Gallery La Joya Micromill - Ronald Quiros - Finca Gravilias - Honey (GrainPro)

IMPORTERS OF FINE SPECIALTY COFFEES. CAFEIMPORTS.com 1-800-278-5065