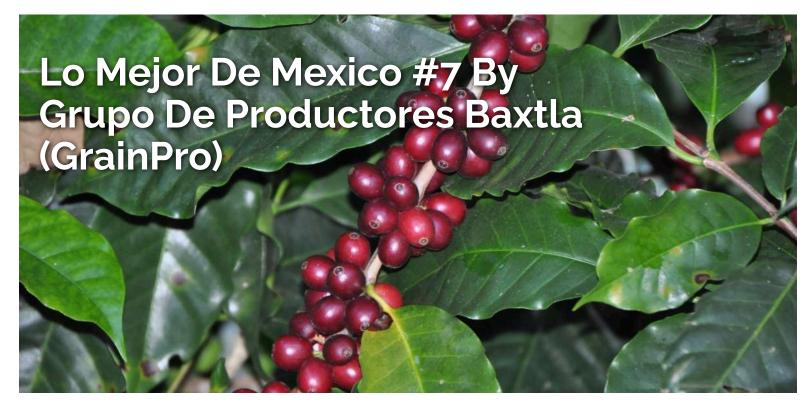

Click <u>here</u> for additional pictures of Mexico and its coffee growing regions.

In 2009 the 16 producers who today form Productores de Café Sustentable de Baxtla joined together. Their operating philosophy is to increased productivity and improve the quality of their coffees by performing selective cuts during harvest and developing more efficient practicees in order to achieve a better standard of living for workers and their families.

## ID# 6242

Origin Mexico

Region Baxtla, Veracruz

Productores de Café

Farm Sustantable de Baytla

Sustentable de Baxtla

Variety Typica, Caturra, Mundo Novo

Altitude 1,050 Mts