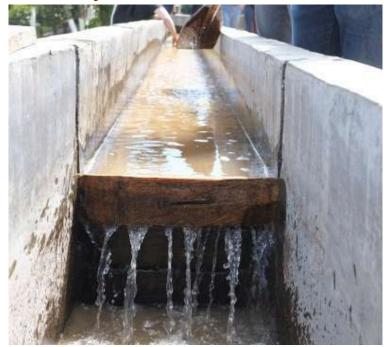

## ID# 6221

Origin Mexico Region Chiapas

Farm Finca Escapulario

Variety Arabe 25%, Catuai
50%, Bourbon 25%

Altitude 1500M

Proc. Method Fully Washed