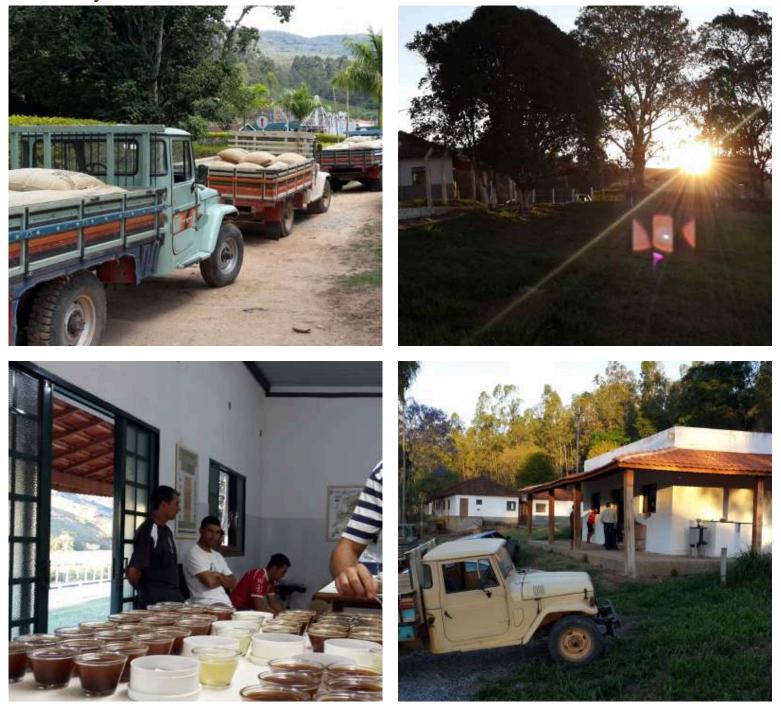

## Natural - Fazenda Beneficio Presente Do Sol - Yellow Catuai (GrainPro)

The Mantiqueira microregion is home to over 2,000 smallholder coffee farmers with a quality potential that urges to be explored. Our exporting partners at CarmoCoffees recognized this potential and decided to build two strategically placed mills (called "beneficios") with washing and processing capabilities, strategically selected for their accessibility to the region's coffee growers. Beneficio Pedra Branca is nestled in the Pedra Branca mountainside in Pedralva City, and the other, Beneficio Presente do Sol, is located in the city of Heliodora — both beneficios were farms managed by their former owners before joining CarmoCoffees.

## IMPORTERS OF FINE SPECIALTY COFFEES. CAFEIMPORTS.com 1-800-278-5065

Beneficio Presente do Sol has nine mechanical dryers and covered patios. Beneficio Pedra Branca has eight mechanical dryers, covered patios, and three African drying beds. The production of both beneficios is at 50,000 bags annually.

For more information about coffee production in Brazil, visit our Brazil origin page.

Gallery Natural - Fazenda Beneficio Presente Do Sol - Yellow Catuai (GrainPro)

IMPORTERS OF FINE SPECIALTY COFFEES. CAFEIMPORTS.com | 1-800-278-5065