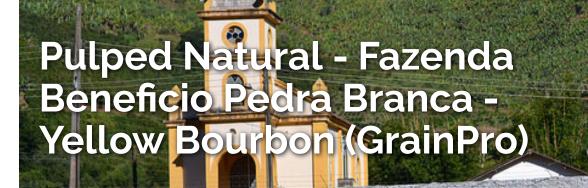

The Mantiqueira microregion is home to over 2,000 smallholder coffee farmers with a quality potential that urges to be explored. Our exporting partners at CarmoCoffees recognized this potential and decided to build two strategically placed mills (called "beneficios") with washing and processing capabilities, strategically selected for their accessibility to the region's coffee growers. Beneficio Pedra Branca is nestled in the Pedra Branca mountainside in Pedralva City, and the other, Beneficio Presente do Sol, is located in the city of Heliodora — both beneficios were farms managed by their former owners before joining CarmoCoffees.

## ID# 8412

「ちったいない」の言語であ

COLUMN T

| Origin       | Brazil                                    |
|--------------|-------------------------------------------|
| Region       | Pedralva,<br>Mantiqueira, Minas<br>Gerais |
| Farm         | Beneficio Pedra<br>Branca                 |
| Variety      | Yellow Bourbon                            |
| Altitude     | 1600 masl                                 |
| Proc. Method | Pulped Natural                            |