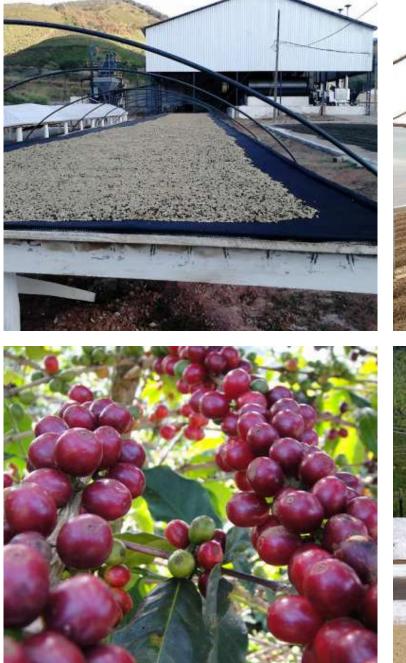

Beneficio Presente do Sol has nine mechanical dryers and covered patios. Beneficio Pedra Branca has eight mechanical dryers, covered patios, and three African drying beds. The production of both beneficios is at 50,000 bags annually.