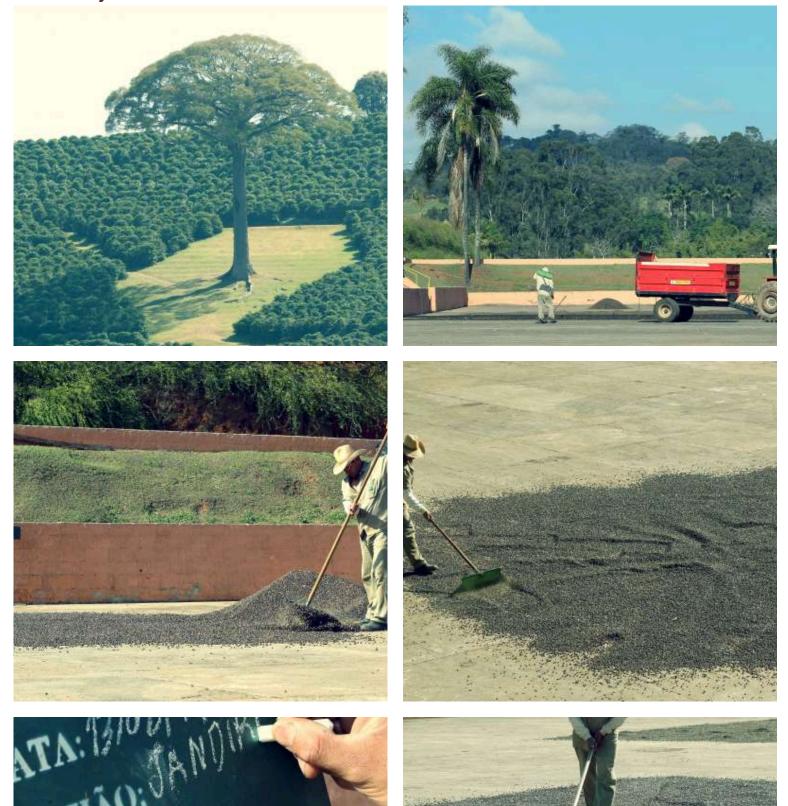

## **Pulped Natural Yellow** Bourbon - Fazenda Sertaozinho (GrainPro)

José Renato Gonçalves Dias manages the Fazenda Sertaozinho in an ecological manner with the objective of preserving the life of the fertile soil for years to come. Every step from planting to drying is all done by hand. This process allows for a selective harvest by only hand-picking the ripe cherries. Such care shows in the cup!

## ID# 7308

| Origin       | Brazil                    |
|--------------|---------------------------|
| Region       | Sul de Minas              |
| Farm         | Fazenda Sertãozinho       |
| Variety      | Yellow Bourbon,           |
|              | Mundo Novo                |
| Altitude     | 1000-1300 meters          |
| Proc. Method | Natural. Dried on patios. |