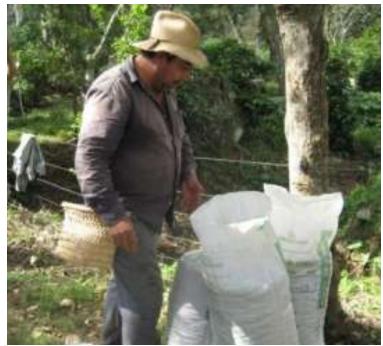

Grupo de Productores de Cafe Sustentable de Baxtlawas formed in 2009. Sixteen producers banded together with the idea of achieving a better life for themselves and their families by increasing production and differentiating their product as quality, while at the same time improving the environment for the medium and long term. They created some standards of soil convservation, management of shade, specific rational fertilization and integrated management of pests and disease in harmony with the environment.