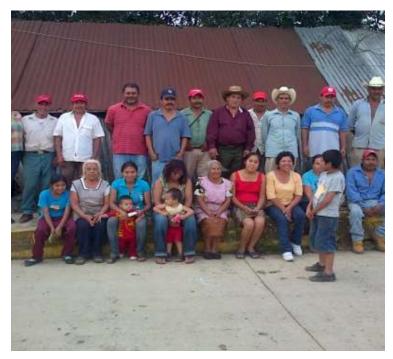

Grupo de Productores de Cafe Sustentable de Baxtlawas formed in 2009. Sixteen producers banded together with the idea of achieving a better life for themselves and their families by increasing production and differentiating their product as quality, while at the same time improving the environment for the medium and long term. They created some standards of soil convservation, management of shade, specific rational fertilization and integrated management of pests and disease in harmony with the environment.

We first met this group after the harvest of 2014 through a cupping competition we held in Chiapas called "Lo Mejor De Mexico": They took seventh place and piqued our interest to visit them and support them. We visited again this harvest and hope we can continue to partner and support their efforts.