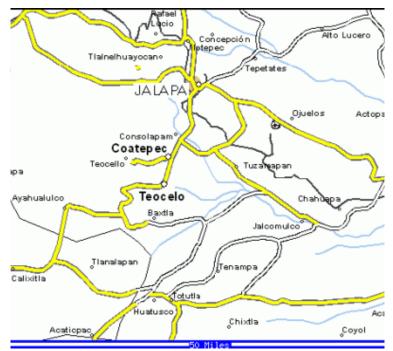

## ID# 6967

| Origin       | Mexico                              |
|--------------|-------------------------------------|
| Region       | Coatepec                            |
| Farm         | 16 families on 60<br>hectares       |
| Variety      | Typica, Mundo Novo,<br>Cattura Rojo |
| Altitude     | 1052 Masl                           |
| Proc. Method | Fully Washed and<br>Sun Dried       |