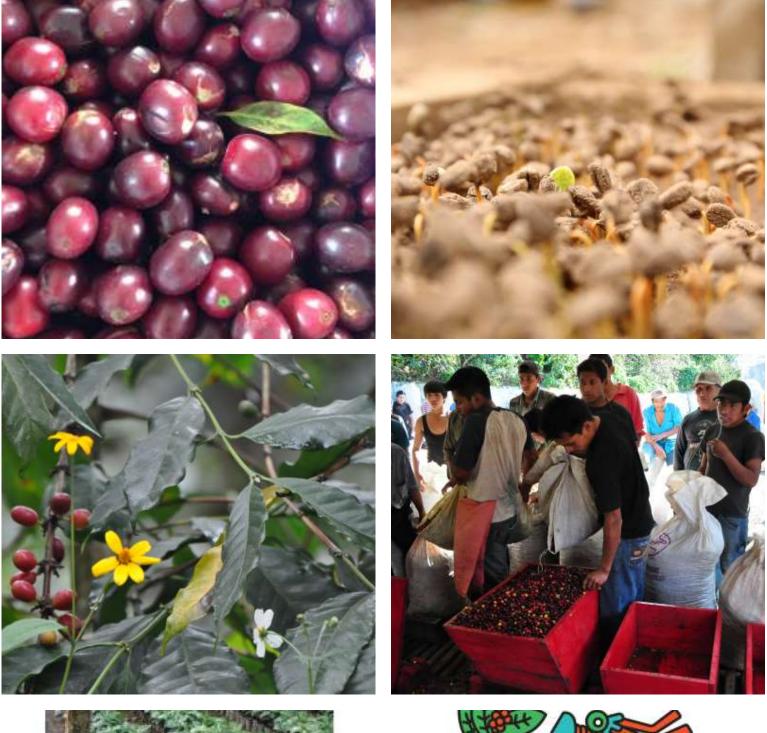

Siltepec is a municipality in Southwest Chiapas that sits along the Sierra Madre de Chiapas mountain range. It features cool weather, frequent rain, and a community of dedicated coffee growers who operate under the name GRAPOS. Most of the growers operate on small plots that each hold their own processing equipment. Coffee is depulped into concrete tanks for fermentation, then dried on concrete patios or African beds.

Within this region, we have put together a blended lot from the town Vega del Rosario. It comes from five farmers: Julieta Guadalupe González, Martha Luz Roblero Ramírez, Eliseo Reyes, Victorico Guadalupe, Consuelo Díaz. As part of our

## Location Map

Gallery SHG EP Vega Del Rosario (GrainPro)

IMPORTERS OF FINE SPECIALTY COFFEES. CAFEIMPORTS.com | 1-800-278-5065