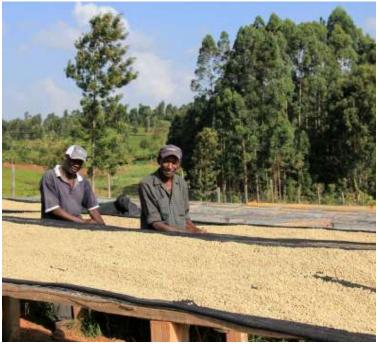

New Ngariama Farmers Cooperative Society operates the Kiamugumo Factory, which was founded in the 1970s. There are about 1,500 contributing members who deliver cherry to the factory, each growing coffee alongside other crops on about 1/8th a hectare each, average.

The farmers bring their cherry to the factory for sorting and processing as soon as it is picked: The coffee is depulped, then fermented underwater for 12–24 hours before being washed four times and spread on raised beds for 9–13 days. The factory leadership offers producers inputs on credit as well as cash advances to assist with the season and incentivize coffee production and quality.