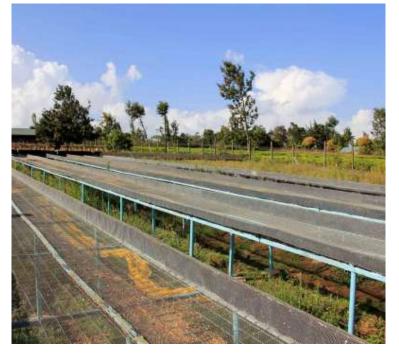

The farmers bring their cherry to the factory for sorting and processing as soon as it is picked: The coffee is depulped, then fermented underwater for 12–24 hours before being washed four times and spread on raised beds for 9–13 days. The factory leadership offers producers inputs on credit as well as cash advances to assist with the season and incentivize coffee production and quality.

Gallery Kiamugumo - New Ngariama F.C.S. - Kirinyaga - AB

B PULPING. FERMICUTATION TANKS WATATOR PARAMEL

WHY HEPPER

IMPORTERS OF FINE SPECIALTY COFFEES. | www.CAFEIMPORTS.com | 1-800-278-5065