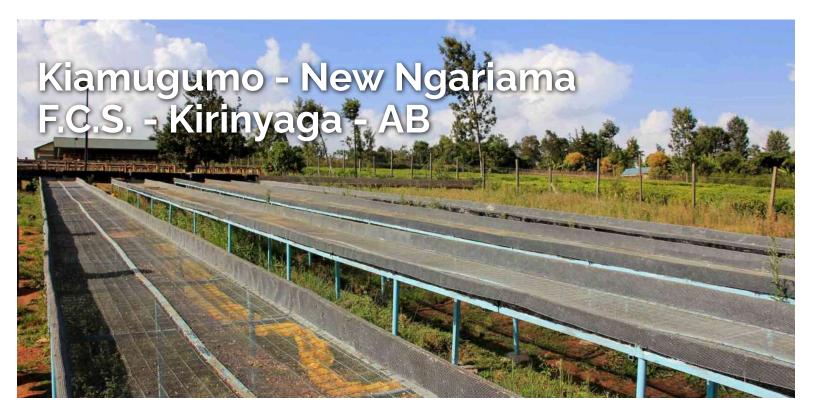

The farmers bring their cherry to the factory for sorting and processing as soon as it is picked: The coffee is depulped, then fermented underwater for 12–24 hours before being washed four times and spread on raised beds for 9–13 days. The factory leadership offers producers inputs on credit as well as cash advances to assist with the season and incentivize coffee production and quality.

Gallery Kiamugumo - New Ngariama F.C.S. - Kirinyaga - AB

B PULPING. FERMICUTATION TANKS WATATOR PARAMEL

WHY HEPPER

IMPORTERS OF FINE SPECIALTY COFFEES. | www.CAFEIMPORTS.com | 1-800-278-5065