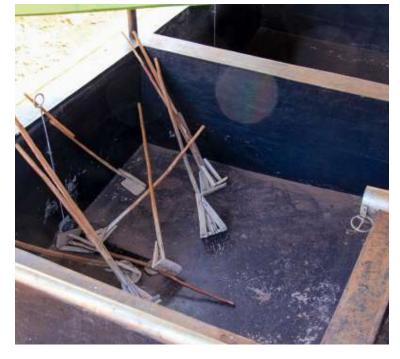

The farmers bring their cherry to the factory for sorting and processing as soon as it is picked: The coffee is depulped, then fermented underwater for 12–24 hours before being washed four times and spread on raised beds for 9–13 days. The factory leadership offers producers inputs on credit as well as cash advances to assist with the season and incentivize coffee production and quality.